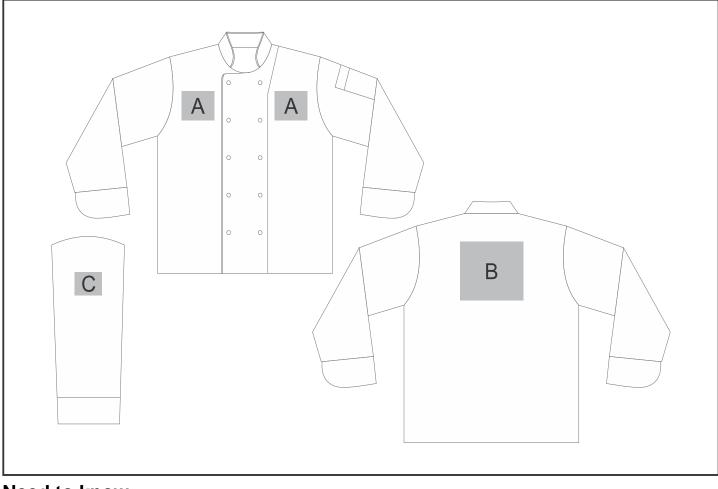

## - EMB Inclusive Parameters: Left/Right Chest or Back = 100mm x 100mm

## **Branding Options:**

| Position | Branding Method (Branding Code)       | No. of Colours | Dimension               |
|----------|---------------------------------------|----------------|-------------------------|
| A        | Digital Transfer Clothing A6 (DTC-A6) | Full Colour    | 120mm wide x 100mm high |
| A        | Embroidery (EMB-A)                    | N/A            | 80mm wide x 60mm high   |
| А        | Silicone (STP-A)                      | N/A            | 30mm wide x 30mm high   |
| A        | Silicone (STP-B)                      | N/A            | 50mm wide x 50mm high   |
| A        | Silicone (STP-C)                      | N/A            | 80mm wide x 80mm high   |
| A        | Silicone (STP-D)                      | N/A            | 120mm wide x 40mm high  |
|          |                                       |                |                         |
| В        | Digital Transfer Clothing A6 (DTC-A6) | Full Colour    | 148mm wide x 105mm high |
| В        | Digital Transfer Clothing A5 (DTC-A5) | Full Colour    | 200mm wide x 148mm high |

| <u> </u> | Digital Transfer Clathing AC (DTC AC) | Evill Calavir | 00mm wide v 100mm high  |
|----------|---------------------------------------|---------------|-------------------------|
|          |                                       |               |                         |
| В        | Silicone (STP-D)                      | N/A           | 120mm wide x 40mm high  |
| В        | Silicone (STP-C)                      | N/A           | 80mm wide x 80mm high   |
| В        | Silicone (STP-B)                      | N/A           | 50mm wide x 50mm high   |
| В        | Silicone (STP-A)                      | N/A           | 30mm wide x 30mm high   |
| В        | Screen Print (SA)                     | 1 Colour      | 230mm wide x 150mm high |
| В        | Embroidery (EMB-A)                    | N/A           | 100mm wide x 100mm high |
| В        | Digital Transfer Clothing A4 (DTC-A4) | Full Colour   | 200mm wide x 200mm high |

| С | Digital Transfer Clothing A6 (DTC-A6) | Full Colour | 80mm wide x 100mm high |
|---|---------------------------------------|-------------|------------------------|
| С | Embroidery (EMB-A)                    | N/A         | 80mm wide x 80mm high  |
| С | Silicone (STP-A)                      | N/A         | 30mm wide x 30mm high  |
| С | Silicone (STP-B)                      | N/A         | 50mm wide x 50mm high  |
| С | Silicone (STP-C)                      | N/A         | 80mm wide x 80mm high  |